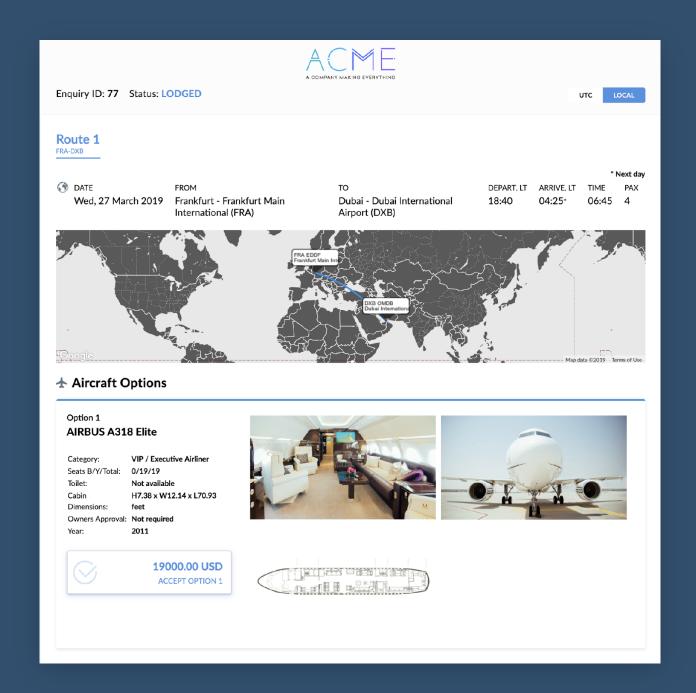

### Customer reviews and confirms quote online on Enquiries portal or following the link received in Broker's Quote email

### **Client can also check Quote and approve it on Client Portal**

Once Client confirms a specific Quote all operators get email notification whether the offer is approved or declined.

As the result Broker receives email notification on Quote acceptance and proceeds with it. Sample is applicable for VIP, Commercial and Cargo Quotes.