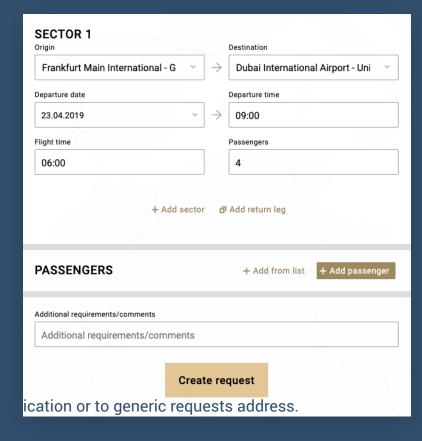

Could you please quote the A318 Elite, Global Express or similar for the following routing:

| Date        | Route     | Time      | PAX |
|-------------|-----------|-----------|-----|
| 27 Mar 2019 | FRA - DXB | 17:40 UTC | 4   |