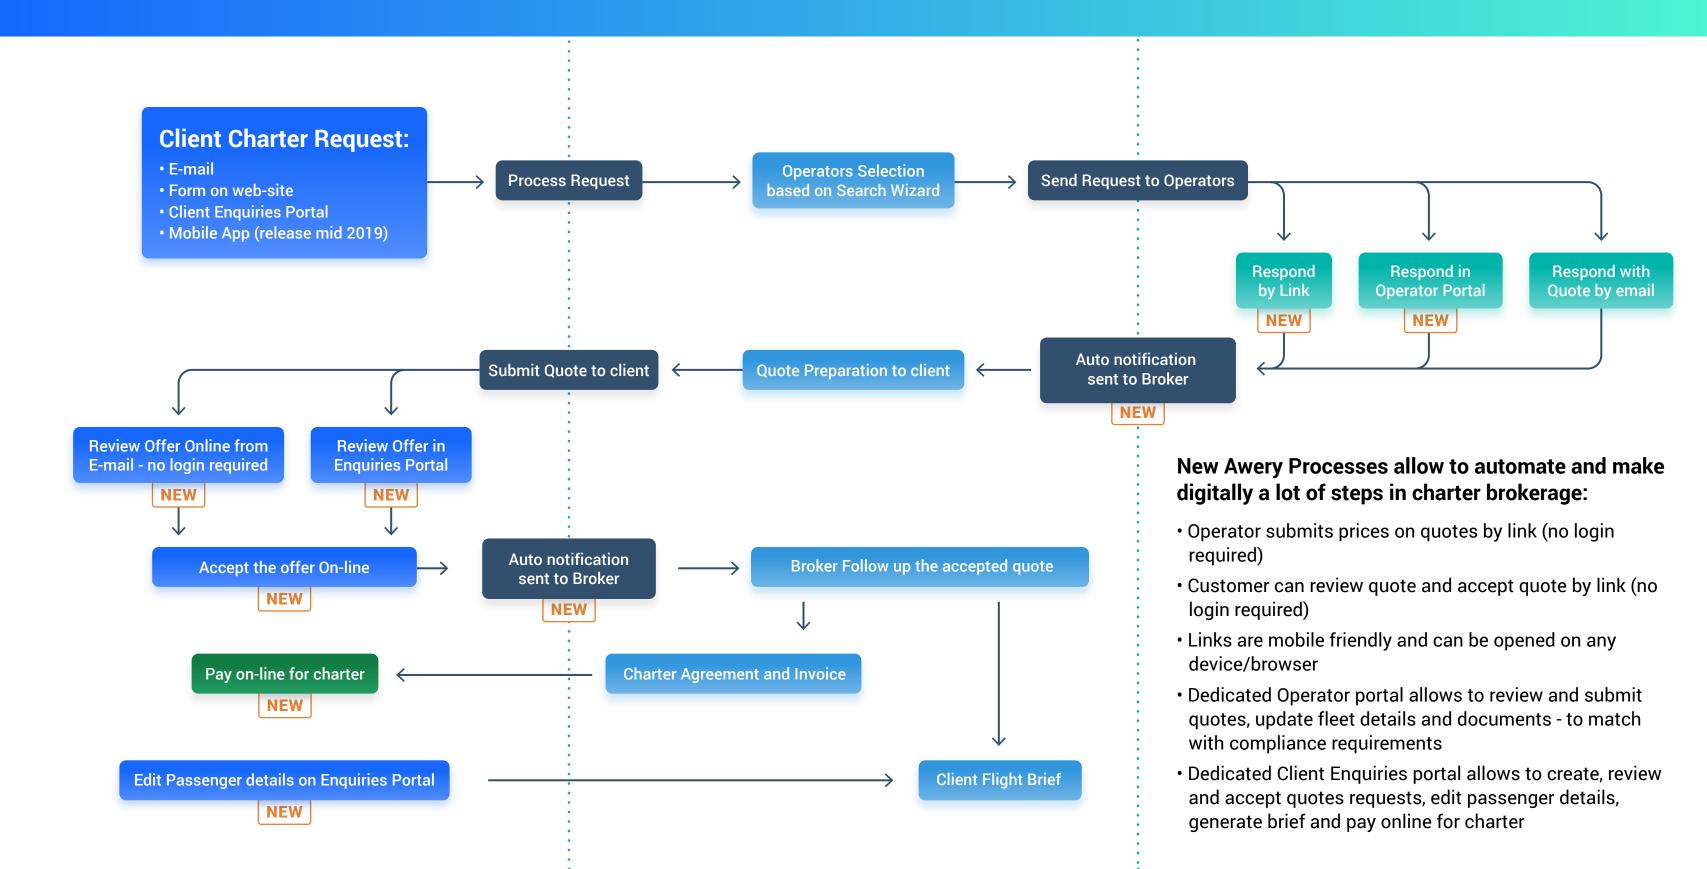

## New Broker Automation Features

Awery Automated Charter Quotes process on Client and Operator Portals

## Client's Request can be received and processed from:

#### E-mail

Captured by Mail tool - here the quote can be created, linked to request and replied from Awery directly.

### **Broker's Web-site**

Client will be automatically linked or created based on email or customer name

### **Enquiries Portal**

Broker receives email notification for a new quote (notification contains the full information about Route, Passengers, Client's details) and homepage widget notification (coming soon)

Broker selects corresponding
Aircraft types for quote based
on multiple filters of aircraft type

Broker selects Operators based on multiple filters - like aircraft base, country of registration, year of manufacture etc

### Brokers send Operator request emails

Broker can set the margin himself for all responded Operators' offers and marks the Enquiry with status QUOTED.

Then Broker sends an email to Client with Offer details and link to review quote online.

### Customer reviews and confirms quote online on Enquiries portal or following the link received in Broker's Quote email

### **Client can also check Quote and approve it on Client Portal**

Once Client confirms a specific Quote all operators get email notification whether the offer is approved or declined.

As the result Broker receives email notification on Quote acceptance and proceeds with it. Sample is applicable for VIP, Commercial and Cargo Quotes.

# New Awery Processes allow to automate and make digitally a lot of steps in charter brokerage:

- Operator submits prices on quotes by link (no login required)
- Customer can review quote and accept quote by link (no login required)
- Links are mobile friendly and can be opened on any device/browser
- Dedicated Operator portal allows to review and submit quotes, update fleet details and documents - to match with compliance requirements
- Dedicated Client Enquiries portal allows to create, review and accept quotes requests, edit passenger details, generate brief and pay online for charter