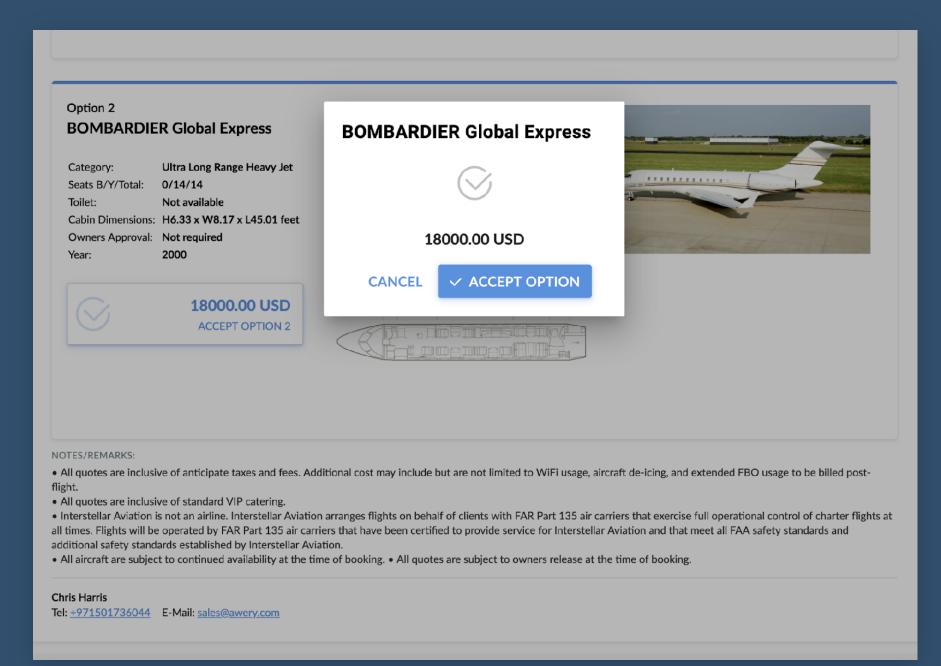

### Customer reviews and confirms quote online on Enquiries portal or following the link received in Broker's Quote email

### **Client can also check Quote and approve it on Client Portal**

Once Client confirms a specific Quote all operators get email notification whether the offer is approved or declined.

As the result Broker receives email notification on Quote acceptance and proceeds with it. Sample is applicable for VIP, Commercial and Cargo Quotes.