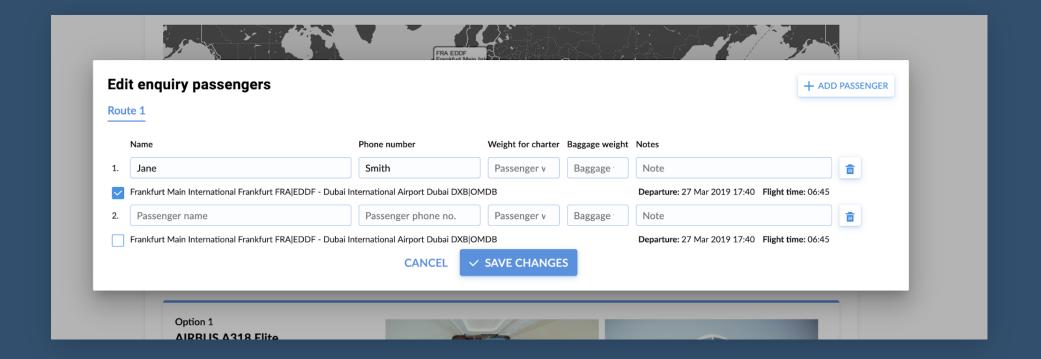

# New Awery Processes allow to automate and make digitally a lot of steps in charter brokerage:

- Operator submits prices on quotes by link (no login required)
- Customer can review quote and accept quote by link (no login required)
- Links are mobile friendly and can be opened on any device/browser
- Dedicated Operator portal allows to review and submit quotes, update fleet details and documents - to match with compliance requirements
- Dedicated Client Enquiries portal allows to create, review and accept quotes requests, edit passenger details, generate brief and pay online for charter