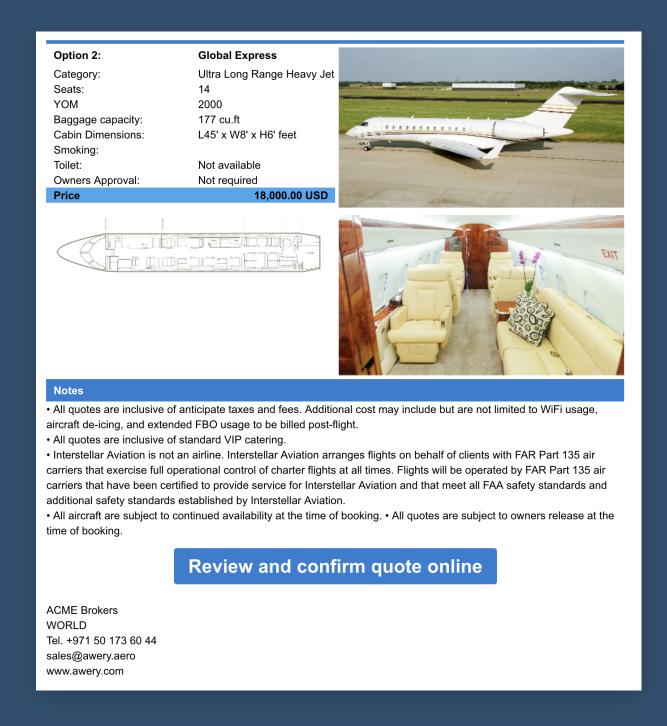

Registration Number: A6-RRB

Route 1:

FRA-DXB

1) Charter Qty: 1.00 Price: 5000.000 USD Total: 5000.00 USD

Awery new tool allows to generate Email with route map and aircraft pictures by secured links.

Such Emails contain all details replicating PDF quotes - which is adaptive for desktop and mobile email applications

### Customer reviews and confirms quote online on Enquiries portal or following the link received in Broker's Quote email