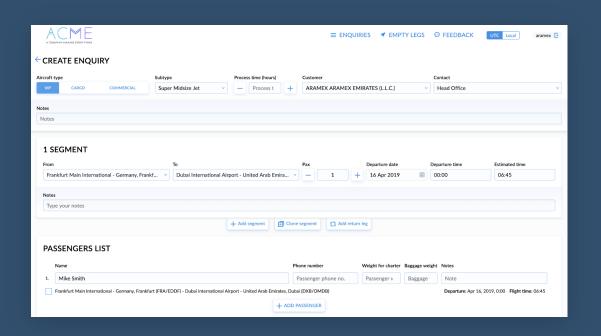

Broker selects corresponding
Aircraft types for quote based
on multiple filters of aircraft type

Broker selects Operators based on multiple filters - like aircraft base, country of registration, year of manufacture etc

### Brokers send Operator request emails