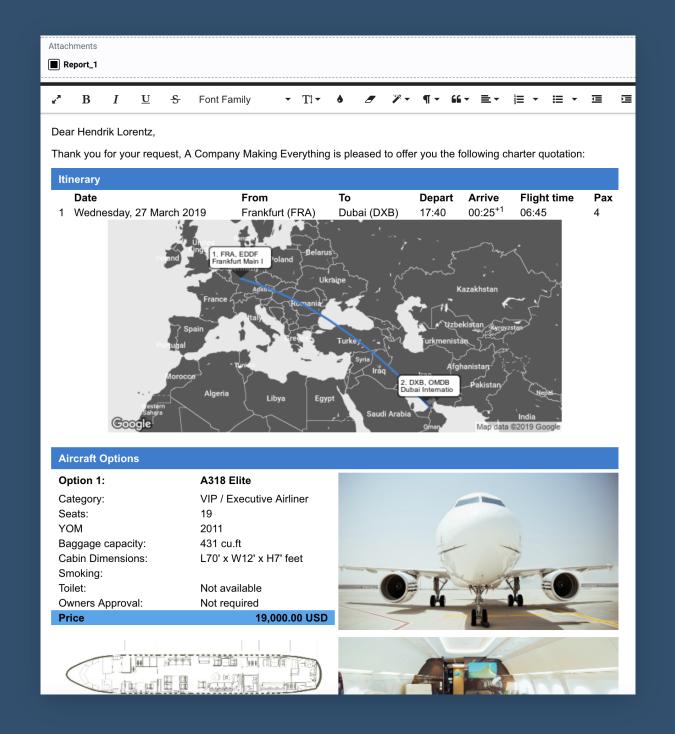

Registration Number: A6-RRB

Route 1:

FRA-DXB

1) Charter Qty: 1.00 Price: 5000.000 USD Total: 5000.00 USD

Awery new tool allows to generate Email with route map and aircraft pictures by secured links.

Such Emails contain all details replicating PDF quotes - which is adaptive for desktop and mobile email applications

### Customer reviews and confirms quote online on Enquiries portal or following the link received in Broker's Quote email