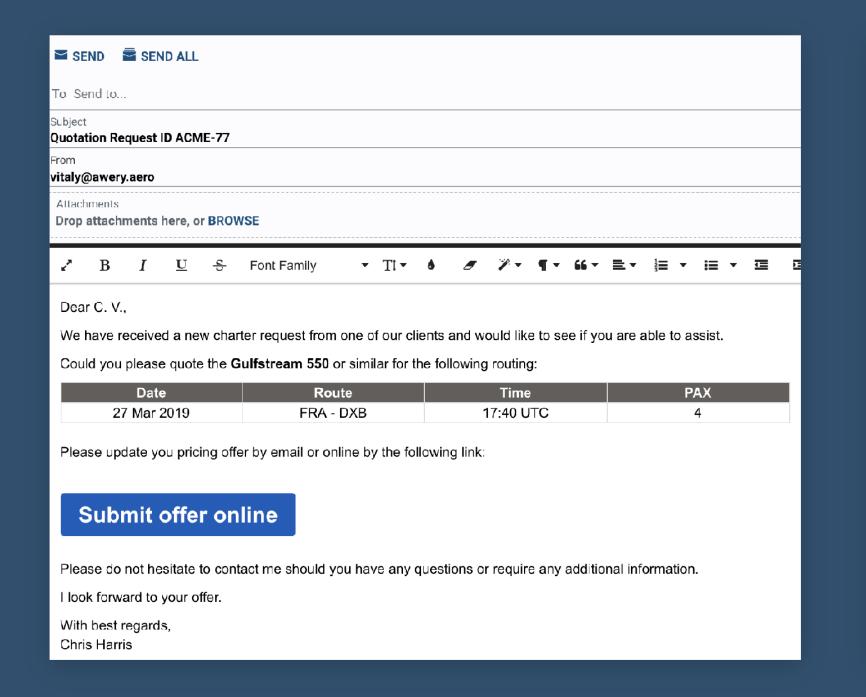

### Brokers send Operator request emails

# Each individual mail will have a unique secured link to submit Offer directly

Dear Constellation Aviation Services,

We have received a new charter request from one of our clients and would like to see if you are able to assist.

Could you please quote the A318 Elite, Global Express or similar for the following routing:

| Date        | Route     | Time      | PAX |
|-------------|-----------|-----------|-----|
| 27 Mar 2019 | FRA - DXB | 17:40 UTC | 4   |

Please update you pricing offer by email or online by the following links:

Offer for A318 Elite

### **Offer for Global Express**

Please do not hesitate to contact me should you have any questions or require any additional information.

I look forward to your offer.

With best regards, Chris Harris By the encoded secured link in Email
Operator can submit pricing and attach
offer files directly online (coming soon)
- > with no hassle of logins and
credentials for access.

**Note**: Link is valid only if Enquiry status equals NEW and time for process hours (if set) has not yet expired

Once Price is submitted - notification will be sent to Enquiry Broker or generic group email, also it will be displayed on homepage widget (coming soon)