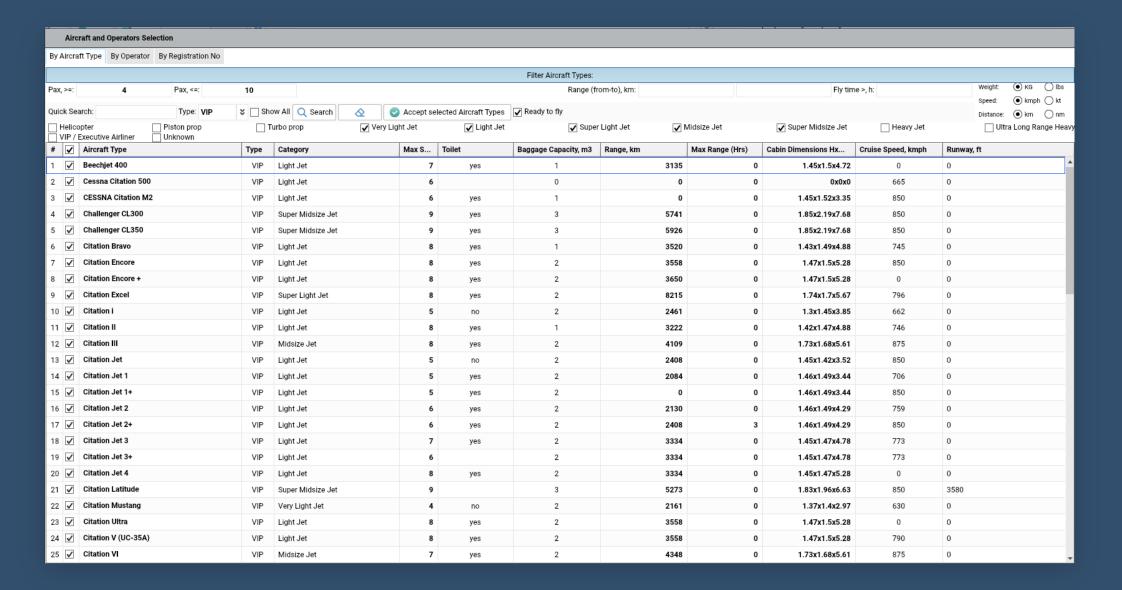

Broker selects corresponding
Aircraft types for quote based
on multiple filters of aircraft type

Broker selects Operators based on multiple filters - like aircraft base, country of registration, year of manufacture etc