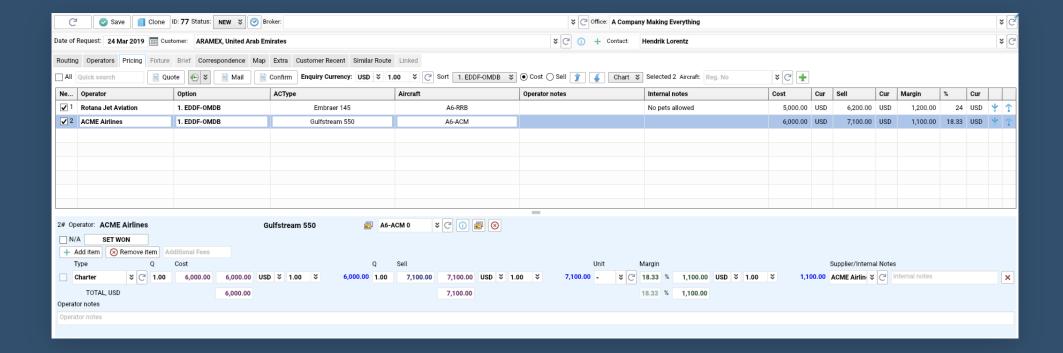

### Sample of Broker's notification when Operator submits price

Price confirmation for Enquiry 77 from operator Rotana Jet Aviation

Operator Rotana Jet Aviation have confirmed the following prices

A/C Type: Embraer 145

Registration Number: A6-RRB

Route 1:

FRA-DXB

1) Charter Qty: 1.00 Price: 5000.000 USD Total: 5000.00 USD

Awery new tool allows to generate Email with route map and aircraft pictures by secured links.

Such Emails contain all details replicating PDF quotes - which is adaptive for desktop and mobile email applications