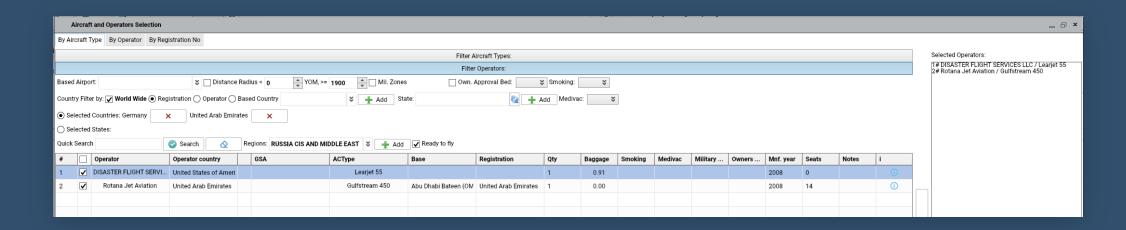

Broker selects corresponding
Aircraft types for quote based
on multiple filters of aircraft type

Broker selects Operators based on multiple filters - like aircraft base, country of registration, year of manufacture etc