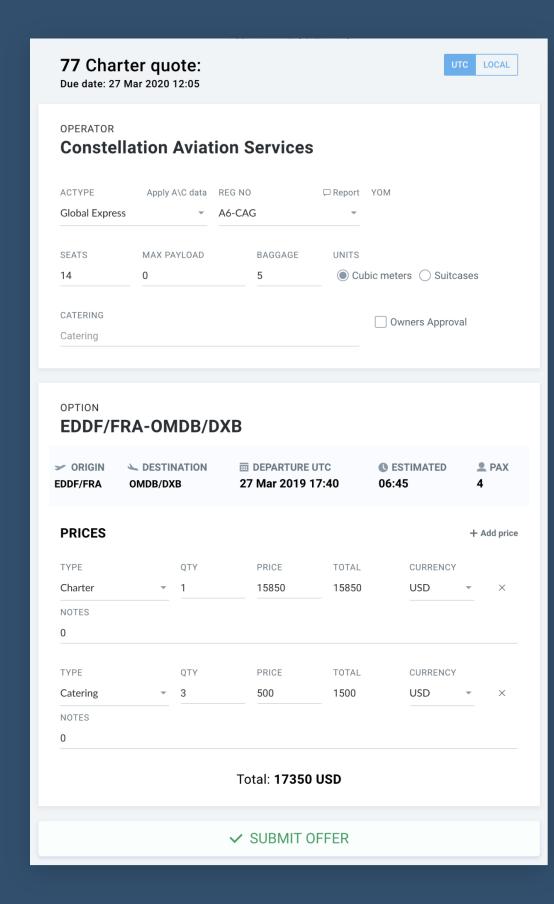

### Sample of Broker's notification when Operator submits price

Price confirmation for Enquiry 77 from operator Rotana Jet Aviation

Operator Rotana Jet Aviation have confirmed the following prices

A/C Type: Embraer 145

Registration Number: A6-RRB

Route 1:

FRA-DXB

1) Charter Qty: 1.00 Price: 5000.000 USD Total: 5000.00 USD

Awery new tool allows to generate Email with route map and aircraft pictures by secured links.

Such Emails contain all details replicating PDF quotes - which is adaptive for desktop and mobile email applications